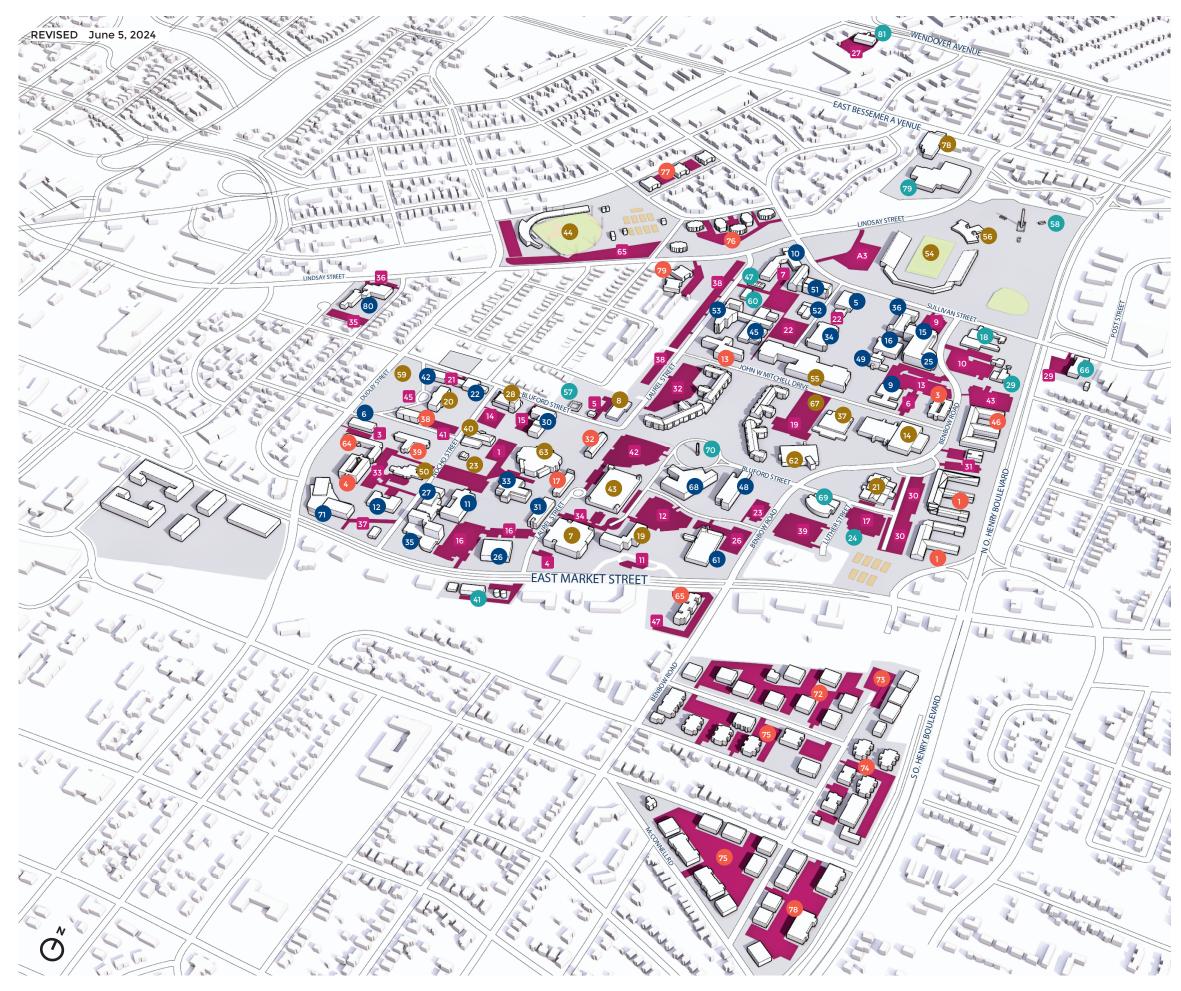

# ACADEMIC

- Barnes Hall Lot 22 Benbow Hall - Lot 3
- Campbell Hall Lot 13
- 10 Carver Hall Lot 7
- 11 Monroe Hall
- 12 Coltrane Hall Lot 33 15 Craig Hall - Lot 9
- 16 Crosby Hall Lot 13
- 22 Frazier Hall Lot 21
- 25 General Classroom Building Lot 13
- 26 Gibbs Hall Lot 16
- 27 Graham Hall
- 30 Hines Hall Lot 15 31 Hodgin Hall Lot 16
- 33 Fort IRC Building

- 34 Marteena Hall Lot 22 35 McNair Hall Lot 16
- 36 Merrick Hall Lot 9

REVISED June 5, 2024

- 42 Noble Hall Lot 21
- 45 Price Hall Lot 22 48 Proctor Hall Lot 23
- 49 Paul Robeson Theater
- Academic Science Building
- 52 Sockwell Hall 53 Smith Hall
- Webb Hall Lot 26
- 68 Frye Hall
- 71 Martin Engineering Research and Innovation Complex80 C.H. Moore Agricultural Research

#### STUDENT SUPPORT

- Bluford Library Lots 4, 34
  Brown Hall Lot 5
  Corbett Sports Center

- Dowdy Building Lots 11, 12 Dudley Building | University Galleries
- Lot 45
- Alumni-Foundation Event Center Lot 17
- 23 Garrett House28 Harrison Auditorium Lot 14
- Moore Gym Lot 19
- 40 Murphy Hall

- 43 Obermeyer Parking Deck44 War Memorial Stadium Lot 65
- Sebastian Center Truist Stadium Lots A3

- Student Center Lot 22
- Bryan Fitness and Wellness Center The Oaks
- Campus Recreation Center
- Williams Dining Hall Lot 1
  Aggie Dome Lot 19
- Band Center

# **CAMPUS HOUSING**

- Aggie Suites Lots 30, 31
- Aggie Village Lot 32 Haley Hall Lots 6, 13 Barbee Hall Lot 33
- Cooper Hall Lot 38
- Curtis Hall Holland Hall
- Speight Hall Lot 41
- Morrow Hall Pride Hall Lot 43 Vanstory Hall - Lot 33
- Campus Edge Apartments Sebastian Place Apartments

- Aggie Pointe Apartments
  Preeminent Pointe Apartments
- University Landing

- Aggie Terrace Lot 47
- Collegiate Commons Apartments
- Sebastian Village Apartments
- University Park Apartments

# STUDENT SUPPORT

- DeHuguley Building Lot 10Child Development Lab Lot 17
- Hazardous Materials Building 41 T.E. Neal Heating Plant
- 47 Reid Greenhouse
- 7 Switch Station
- 58 Tower Facility

- 60 Ward Hall Lot 7
- 66 DeHuguley Annex Lot 29
  69 Blount Student Health Center Lot 39
- Deese Clock Tower
- 79 Matrex Building 81 1020 Wendover Building Lot 27

# **PARKING**